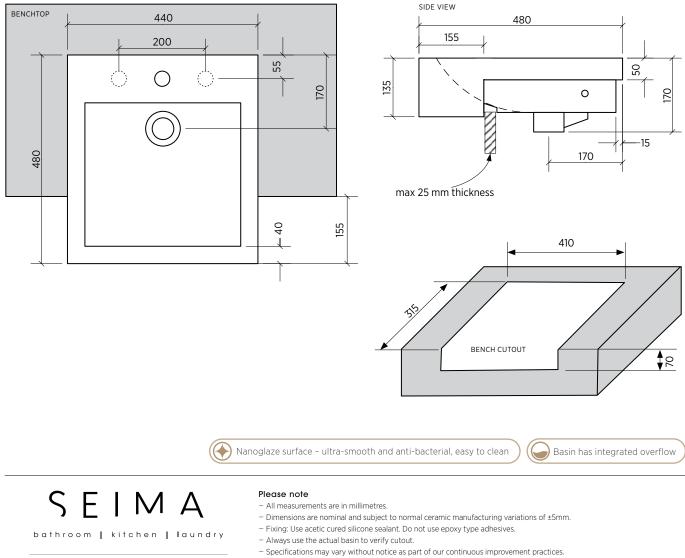

## Semi-recessed basin, square

This minimalist semi-recessed basin has architectural design features. Ideal for narrow benchtops, it has generous capacity.

| ORDER CODE | SBC-210<br>SBC-210-0T<br>SBC-210-3T                                 | 1 taphole<br>no taphole<br>3 taphole |
|------------|---------------------------------------------------------------------|--------------------------------------|
| TAPHOLE    | 0, 1 or 3 tapholes (35 mm diameter).                                |                                      |
| WASTE      | Suits standard 32 mm waste (not supplied).                          |                                      |
| CAPACITY   | 8 litres.                                                           |                                      |
| OVERFLOW   | Has overflow.                                                       |                                      |
| MATERIAL   | White vitreous china.                                               |                                      |
| FIXING     | Use acetic cured silicone sealant. Do not use epoxy type adhesives. |                                      |
|            | Always use the actual basin to verify cutout.                       |                                      |