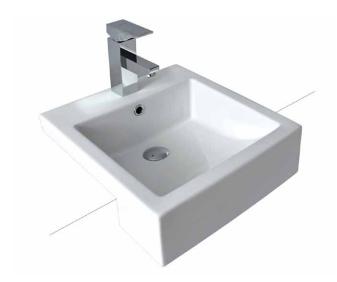

## Semi-recessed basin, square

This minimalist semi-recessed basin has architectural design features. Ideal for narrow benchtops, it has generous capacity.

| ORDER CODE | SBC-210<br>SBC-210-0T<br>SBC-210-3T                                 | 1 taphole<br>no taphole<br>3 taphole |
|------------|---------------------------------------------------------------------|--------------------------------------|
| TAPHOLE    | 0, 1 or 3 tapholes (35 mm diameter).                                |                                      |
| WASTE      | Suits standard 32 mm waste (not supplied).                          |                                      |
| CAPACITY   | 8 litres.                                                           |                                      |
| OVERFLOW   | Has overflow.                                                       |                                      |
| MATERIAL   | White vitreous china.                                               |                                      |
| FIXING     | Use acetic cured silicone sealant. Do not use epoxy type adhesives. |                                      |
|            | Always use the actual basin to verify cutout.                       |                                      |